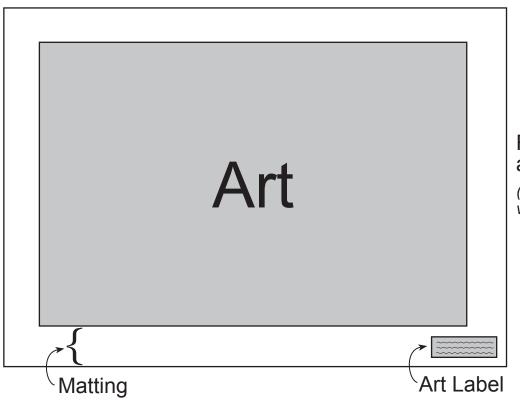

|           |  |
| School:                                                                                                                                                                         | Parent Phone & Email:                                 |           |  |
| District:                                                                                                                                                                       | <br>                                                  |           |  |
|                                                                                                                                                                                 | I<br>I                                                |           |  |



## Front of all artwork

(can be horizontal, vertical or square)



## Back of all artwork

(List district info and all students' info on every piece of artwork.)