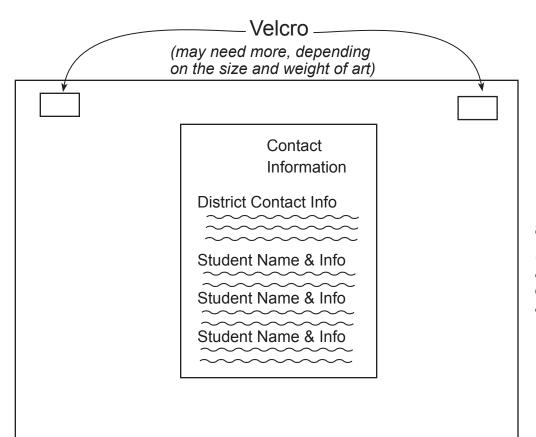

Submit three pieces of artwork per district (1 elementary, 1 middle and 1 high school)

| Teacher/Admin Contact:  Title: Phone:                                                                                                                                           | returned if not picked up at convention)              |           |  |
|---------------------------------------------------------------------------------------------------------------------------------------------------------------------------------|-------------------------------------------------------|-----------|--|
|                                                                                                                                                                                 |                                                       | Email:    |  |
|                                                                                                                                                                                 |                                                       | District: |  |
| School:                                                                                                                                                                         |                                                       |           |  |
| Attach student information labels to the front of the mat<br>contact information sheet to the back of each piece of a<br>students' names and the contact person. See diagram of | rtwork. The contact information sheet should list ALL |           |  |
| Student:                                                                                                                                                                        | Parent/Guardian Name:                                 |           |  |
| Grade:                                                                                                                                                                          |                                                       |           |  |
| School:                                                                                                                                                                         | Parent Phone & Email:                                 |           |  |
| District:                                                                                                                                                                       |                                                       |           |  |
| Student:                                                                                                                                                                        | <br>                                                  |           |  |
| Grade:                                                                                                                                                                          |                                                       |           |  |
| School:                                                                                                                                                                         | Parent Phone & Email:                                 |           |  |
| District:                                                                                                                                                                       |                                                       |           |  |
| Student:                                                                                                                                                                        | 1<br> <br>                                            |           |  |
| Grade:                                                                                                                                                                          |                                                       |           |  |
| School:                                                                                                                                                                         | Parent Phone & Email:                                 |           |  |
| District:                                                                                                                                                                       | <br>                                                  |           |  |
|                                                                                                                                                                                 | I<br>I                                                |           |  |

## Back of all artwork

(List district info and all students' info on every piece of artwork.)