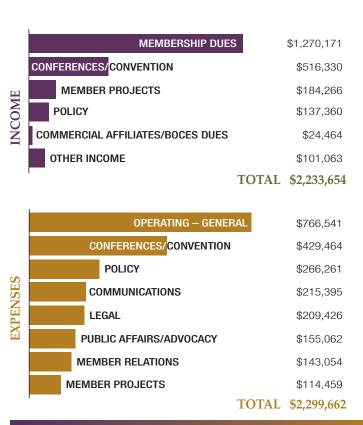

# 2011–12 AUDITED FUND BALANCE

July 1, 2011 Balance \$10,542 Revenues \$2,233,654 Expenses \$2,299,662 June 30, 2012 Balance \$(55,466) **CASB Membership Benefits & Services** In addition to daily phone and email support, CASB offers a diverse range of benefits and services that are included in membership dues, as well as additional fee-based customized services. The following list represents rural districts, based on Colorado Department of Education and Rural Education Council definitions.