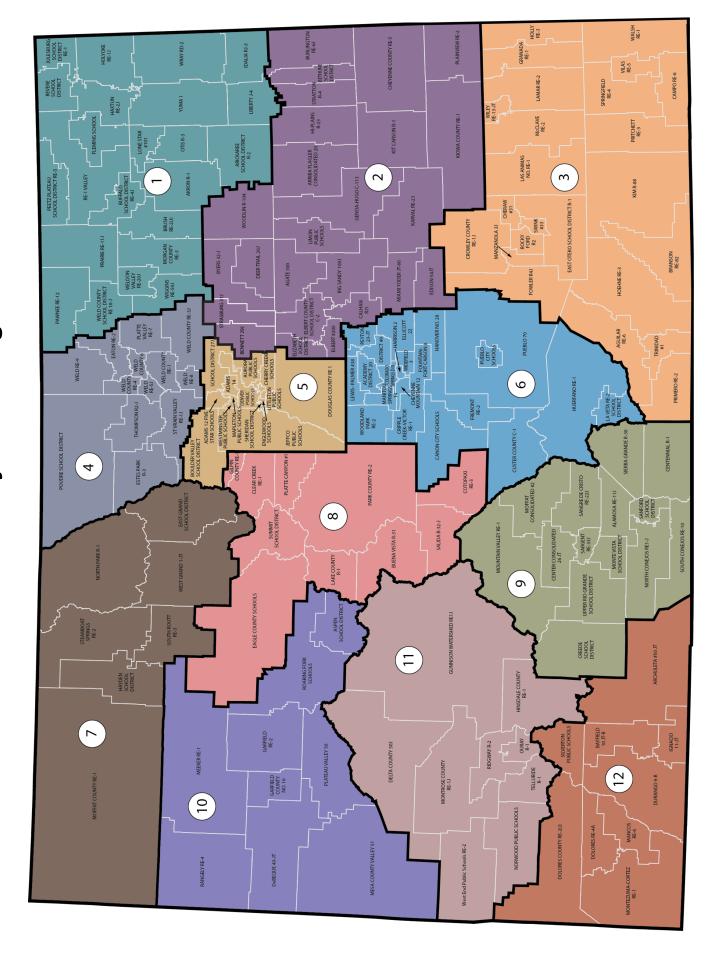

# **Districts by CASB Region**

### **REGION 1**

Akron R-1 Arickaree R-2 Fleming School District Haxtun RE-2J Holvoke Re-1J Idalia RJ-3 Julesburg RE-1 Liberty J-4 Lone Star #101 Morgan County RE-3

Otis R-3 Pawnee RE-12 Peetz Plateau RE-5 Prairie RE-11J RE-1 Valley Revere School District Weld County RE-10

Weldon Valley RE-20J Wiggins RE-50J Wrav RD-2 Yuma 1

# **REGION 2**

Agate 300 Arriba-Flagler CSD #20 Bennett 29J Bethune Schools Big Sandy 100J **Burlington RE-6J** Byers 32-J Calhan RJ1 Cheyenne County RE-5 Deer Trail 26J Edison #54JT Elbert #200 Elbert County C-2 Genoa-Hugo C-113

Hi-Plains R-23 Karval RE-23 Kiowa RE-1 Kit Carson R-1 Limon Public Schools Miami Yoder JT-60 Plainview RE-2 Strasburg #31J Stratton R-4 Woodlin R-104

### **REGION 3**

Aguilar RE-6 Branson RE-82 Campo RE-6 Cheraw #31 Crowley County RE-1J East Otero School District R-1 Fowler R4.I Granada RE-1 Hoehne RE-3 Holly RE-3 Kim R-88 Lamar RF-2 Las Animas No. RE-1 Manzanola 3J McClave RE-2 Primero RE-2 Pritchett RE-3 Rocky Ford R2 Springfield RE-4 Swink #33 Trinidad #1

# **REGION 4**

Wiley RE13 Jt.

Vilas RE-5

Walsh RE-1

Faton RF-2 Estes Park R-3 Poudre R-1 St. Vrain Valley RE-1J Thompson R2-J Weld County RE-3(J) Weld County 6 Weld RE-5J Weld RE-1 Weld RE-4 Weld RE-7 Weld RE-8

## **REGION 5**

Weld RE-9

Adams 12 Five Star Schools Adams 14 Boulder Valley School District School District 27J

**Englewood Schools** Littleton Public Schools Mapleton Public Schools Sheridan Schools Westminster School

### **REGION 6**

Academy District 20 Cañon City RE-1 Cheyenne Mountain 12 Colorado Springs 11 Cripple Creek-Victor RE-1 CSDB

Custer County C-1 Ellicott 22 Falcon 49

Fountain-Fort Carson 8 Fremont RE-2 Hanover 28 Harrison 2

Huerfano RE-1 La Veta RE-2 Lewis-Palmer 38 Manitou Springs 14 Peyton 23-Jt Pueblo No. 60 Pueblo No. 70 Widefield 3

### **REGION 7**

**East Grand Schools** Hayden Schools Moffat County RE-1 North Park R-1 South Routt RE-3 Steamboat Springs RE-2 West Grand 1-JT

### **REGION 8** Buena Vista R-31

Clear Creek RE-1 Cotopaxi RE-3 Eagle County RE-50J Gilpin County RE-1 Lake County R-1 Park RE-2 Platte Canyon No. 1 Salida R-32-J Summit School District

### **REGION 9**

Alamosa RE-11J Centennial R-1 Center Consolidated 26JT Creede School District Moffat Consolidated #2 Monte Vista Schools Mountain Valley RE-1 North Conejos RE1-J Sanford School District Sangre de Cristo RE-22J Sargent RE-33J Sierra Grande R-30 South Conejos RE-10 Upper Rio Grande

### **REGION 10**

Aspen School District DeBeque 49-JT Garfield RE-2 Garfield 16 Meeker RE-1 Mesa County Valley #51 Plateau Valley #50 Rangely RE-4 Roaring Fork RE-1

# **REGION 11**

Delta County 50J Gunnison Watershed RE1J Hinsdale County RE-1 Montrose County RE-1J Norwood Public Schools Ouray R-1 Ridgway School R-2 Telluride R-1 West End Schools RE-2

# **REGION 12**

Archuleta 50J Bayfield 10 Jt-R Dolores County RE-2(J) Dolores RE-4A Durango 9-R Ignacio 11-JT Mancos RE-6 Montezuma-Cortez RE-1 Silverton Public Schools

# Region 13

Aurora Public Schools Cherry Creek Schools **Denver Public Schools** Douglas County RE-1 Jefferson County Schools